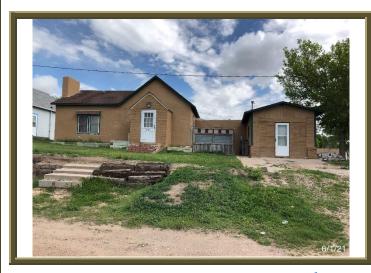

## 2122 FORREST ST, SIDNEY, NE

\$42,500

**Style:** Traditional front gable and wing style built in 1935 + block addition

**Size:** 1,369 square feet and 368 sq. ft. partial basement - unfinished

**Land:** 9,000 square foot lot + 15,300 square foot on adjoining lots

**House:** 2 bedrooms, 1 bath

**Info:** ½ acre+ of lot space at 24,300 sq. ft. total area for one price

**HVAC:** No environmental systems in house.

Note: A project house that needs completion, part traditional front gable and

wing and part block house. 2 front doors, one back door, some

building materials inside. In need of basement stairs under the main

house and a heating system at a minimum. Some of the former driveway has departed downhill and there is no longer a garage.