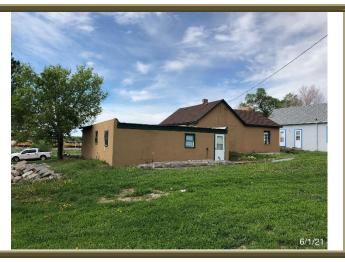

## 2122 FORREST ST, SIDNEY, NE

\$42,500

**Style:** Traditional front gable and wing style built in 1935 + block addition

**Size:** 1,369 square feet and 368 sq. ft. partial basement - unfinished

**Land:** 9,000 square foot lot + 15,300 square foot on adjoining lots

**House:** 2 bedrooms, 1 bath

**Info:** ½ acre+ of lot space at 24,300 sq. ft. total area for one price

**HVAC:** No environmental systems in house.

Note: A project house that needs completion, part traditional front gable and

wing and part block house. 2 front doors, one back door, some

building materials inside. In need of basement stairs under the main

house and a heating system at a minimum. Some of the former driveway has departed downhill and there is no longer a garage.